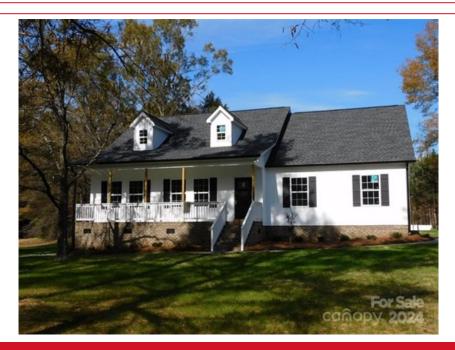

## 2270 Charlotte Highway Hwy, York, SC 29745

» Beds: 3 | Baths: 2 Full

» MLS #: 4202376

» Single Family | 2,131 ft<sup>2</sup> | Lot: 76,666 ft<sup>2</sup> (1.76 acres)

» More Info: 2270CharlotteHighwayHwy.IsForSale.com

## \$ 565,900

New Construction 2270 Charlotte Highway, York. Located between York and Lake Wylie on 1.76 acres. 3 spacious bedrooms and extra large heated bonus room with mini-split that would make a wonderful office or second dine. Open floor plan with plenty of natural lighting. Eat in kitchen with island, granite countertops, and plenty of storage. Luxury vinyl planks in living areas and carpet in the bedrooms.