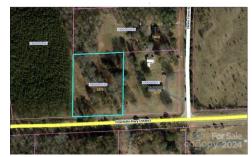

## 2270 Charlotte Highway Hwy, York, SC 29745

» Beds: 3 | Baths: 2 Full

» MLS #: 4202376

» Single Family | 2,131 ft<sup>2</sup> | Lot: 76,666 ft<sup>2</sup> (1.76 acres)

» More Info: 2270CharlotteHighwayHwy.IsForSale.com

## \$ 565,900

New Construction 2270 Charlotte Highway, York. Located between York and Lake Wylie on 1.76 acres. 3 spacious bedrooms and extra large heated bonus room with mini-split that would make a wonderful office or second dine. Open floor plan with plenty of natural lighting. Eat in kitchen with island, granite countertops, and plenty of storage. Luxury vinyl planks in living areas and carpet in the bedrooms.